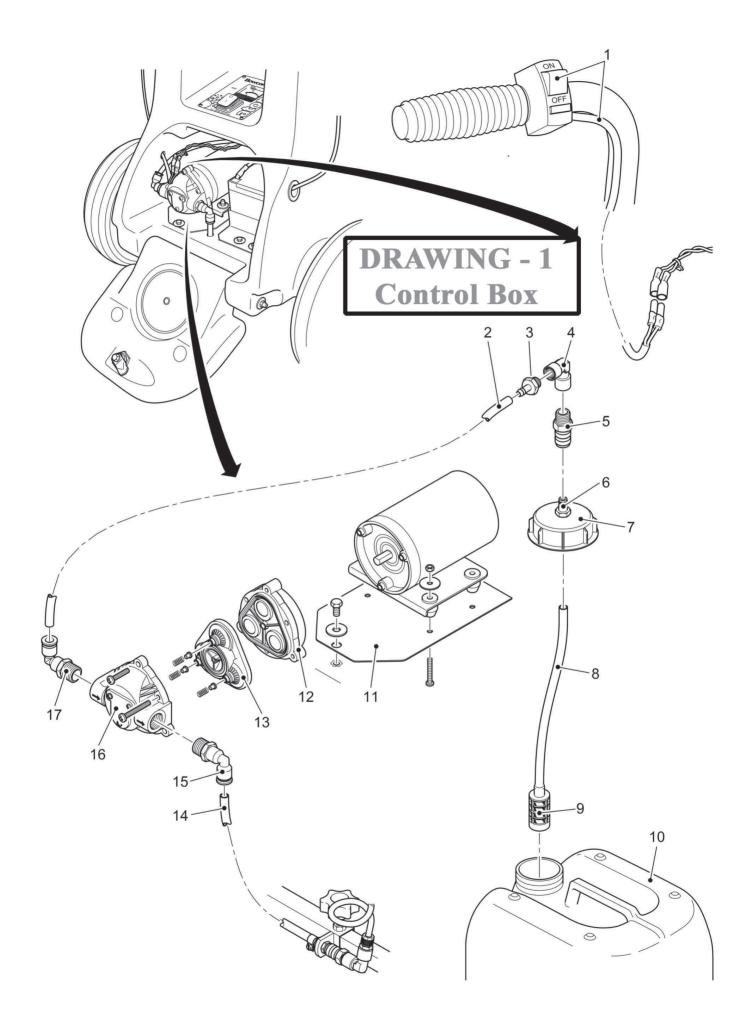

# EXPLODED VIEW CONTENT

- Drawing -1- Control Box
- Drawing -2- Dashboard & Axle
- Drawing -3- Spray Assembly

## DRAWING -1- CONTROL BOX

\_\_\_\_|

| Item No. | Description                                   | Part No. |
|----------|-----------------------------------------------|----------|
| 1        | Spray switch (inc. cable & bullet connectors) | 1032XA   |
| 2        | Clear hose                                    | 986M     |
| 3        | Hose tail                                     | 1021X    |
| 4        | Elbow                                         | 1023X    |
| 5        | Female coupler                                | 1019X    |
| 6        | Male coupler                                  | 1020X    |
| 7        | Holed lid                                     | -        |
| 8        | Clear hose                                    | 986M     |
| 9        | Tank filter                                   | 991X     |
| 10       | Empty paint pail                              | -        |
| 11       | Pump mounting plate                           | 1051XA   |
| 12       | Pump diaphragm drive                          | 984X     |
| 13       | Pump diaphragm                                | 987M     |
| 14       | Clear hose                                    | 986M     |
| 15       | Quick release elbow                           | 985M     |
| 16       | Pump upper housing                            | 983X     |
| 17       | Quick release elbow                           | 985M     |