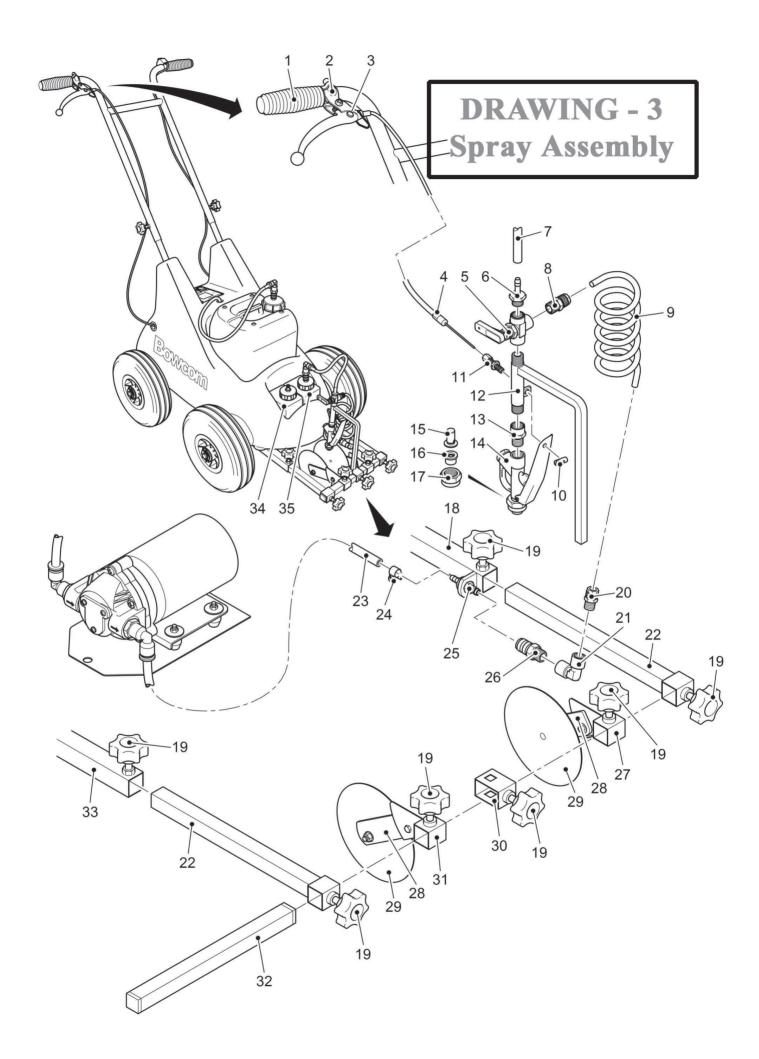

# EXPLODED VIEW CONTENT

- Drawing -1- Control Box
- Drawing -2- Dashboard & Axle
- Drawing -3- Spray Assembly

## DRAWING -3- SPRAY ASSEMBLY

\_\_\_\_

\_\_\_\_

| Item No. | Description                         | Part No. |
|----------|-------------------------------------|----------|
| 1        | Rubber handle-bar grip              | 8GB      |
| 2        | Spray control lever                 | 7GB      |
| 3        | Split-trunnion (Secures gun cable)  | 11       |
| 4        | Gun cable                           | 278M     |
| 5        | Speed-Bleed direction tap           | 1017X    |
| 6        | Hose tail                           | 1021X    |
| 7        | Clear hose                          | 986M     |
| 8        | Spray hose end                      | 1022X    |
| 9        | Spray hose coil                     | 987X     |
| 10       | Gun cable securing screw            | 93       |
| 11       | Gun cable adjuster                  | 31       |
| 12       | Gun top                             | 1042XA   |
| 13       | Gun top reducer                     | 988X     |
| 14       | Spray gun                           | 80       |
| 15       | Top hat filter (fine)               | 166ATM   |
| 16       | Hollow cone nozzle (white)          | 271M     |
| 17       | Union Nut                           | 85       |
| 18       | Chassis box tube (left hand)        | 1049XA   |
| 19       | M8 star wheel                       | 24       |
| 20       | Spray hose end                      | 1022X    |
| 21       | Elbow                               | 1023X    |
| 22       | Inner chassis box tube              | 1055XA   |
| 23       | Clear hose                          | 986M     |
| 24       | Mini-jubilee clip                   | -        |
| 25       | Male coupler                        | 1020X    |
| 26       | Female coupler                      | 1019X    |
| 27       | Spray disc arm bracket (left hand)  | 1045XA   |
| 28       | Spray disc arm                      | 1044XA   |
| 29       | Spray disc                          | 1043XA   |
| 30       | Gun holder                          | 1004X    |
| 31       | Spray disc arm bracket (right hand) | 1045XA   |
| 32       | Spray bar                           | 1001XA   |
| 33       | Chassis box tube (right hand)       | 1050XA   |
| 34       | Clean water bottle                  | -        |
| 35       | Waste water bottle                  | -        |