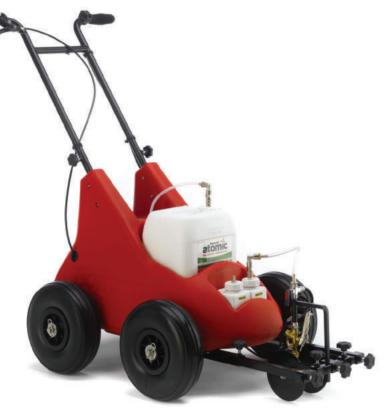

# PITCHMARKING MACHINE

#### ATOM - INSTRUCTIONS FOR USE

#### \*\* ensure spray switch connected inside control box \*\*ensure handle secure at chosen height

- 1) Ensure power turned off on both pump isolator switch (on control panel) and spray switch (on handle bar). Also ensure that the gun spray lever is in the closed position.
- Place 10 litre 'ready-mix' paint container directly on to the Atom using only Bowcom Atomic or Quantum paint.
- 3) Replace the paint pail lid, with the holed / clipped lid attached to the Atom.
- 4) Ensure that the clip / lock hose above the spray gun is attached to the 'waste' bottle.
- 5) Fill cleaning bottle with tap water.
- 6) Ensure 'speed-bleed' direction tap (above spray gun) is in the side-ways position (lock-off).
- 7) The machine is now ready to prime.
- 8) Set the spray limit discs to the required line width. Ensure that the spray gun is set high enough for the paint spray to hit the spray discs.
- **9)** Turn on the pump isolator switch (located on control panel) observe the volt meter reading (12 volts). If too low, place battery on charge.
- **10)** To activate pump, use the spray switch located on the handle bar.
- 11) To prime the pump: (with the pump activated). Slowly turn the 'speed-bleed' knob to the up-wards position, this will draw through the water & turn to paint in a couple of seconds, depositing the surplus mix into the 'waste' bottle. When paint appears in 'waste' bottle, turn the 'speed-bleed' knob back to central position 'lock-off'.
- **12)** Switch off the pump spray switch on handle bars. Turn the 'speed-bleed' knob to downwards position. The ATOM is now ready to paint a line.
- **13)** Re-activate the handle-bar spray switch. Then use the handle-bar spray lever to open & close the spray gun for instant start / stop technology.