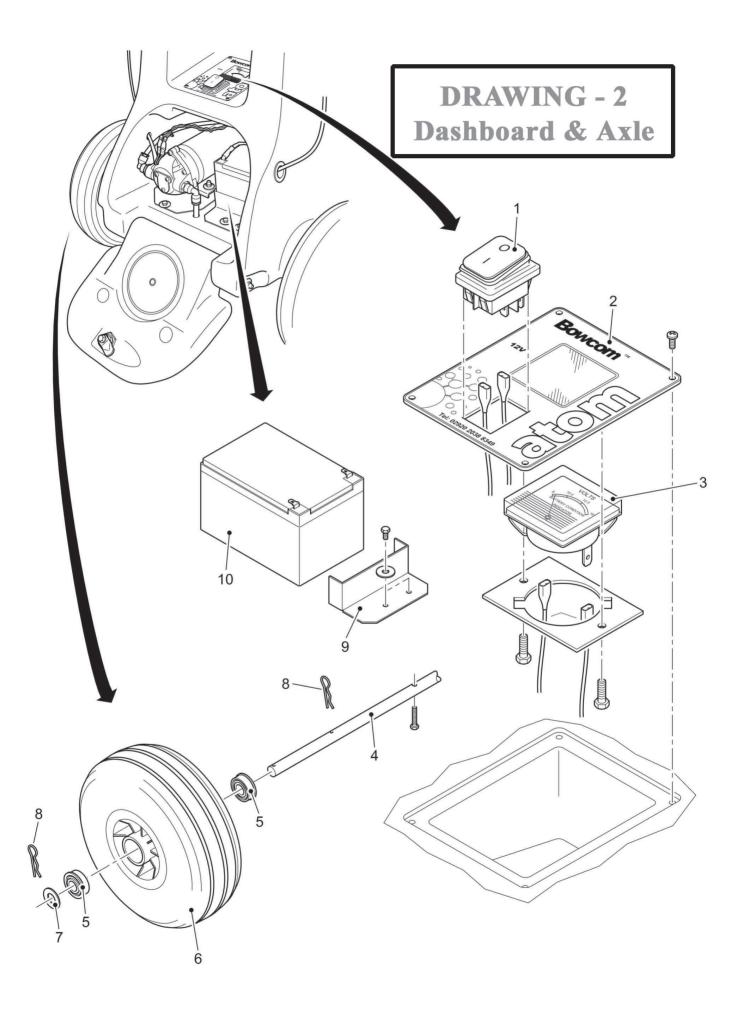

# EXPLODED VIEW CONTENT

- Drawing -1- Control Box
- Drawing -2- Dashboard & Axle
- Drawing -3- Spray Assembly

## DRAWING -2- Dashboard & Axle

\_\_\_\_|

| Item No. | Description                  | Part No. |
|----------|------------------------------|----------|
| 1        | Pump Isolator Switch         | 984XA    |
| 2        | Dashboard (inc. gauge plate) | 1041XA   |
| 3        | Battery Gauge                | 992X     |
| 4        | Axle                         | 1046XA   |
| 5        | Wheel Bearing                | 1014XB   |
| 6        | Wheel (inc. tyre)            | 1014X    |
| 7        | Wheel washer                 | -        |
| 8        | R-Clip                       | -        |
| 9        | Battery Clamp                | 1052XA   |
| 10       | Battery                      | 509M     |